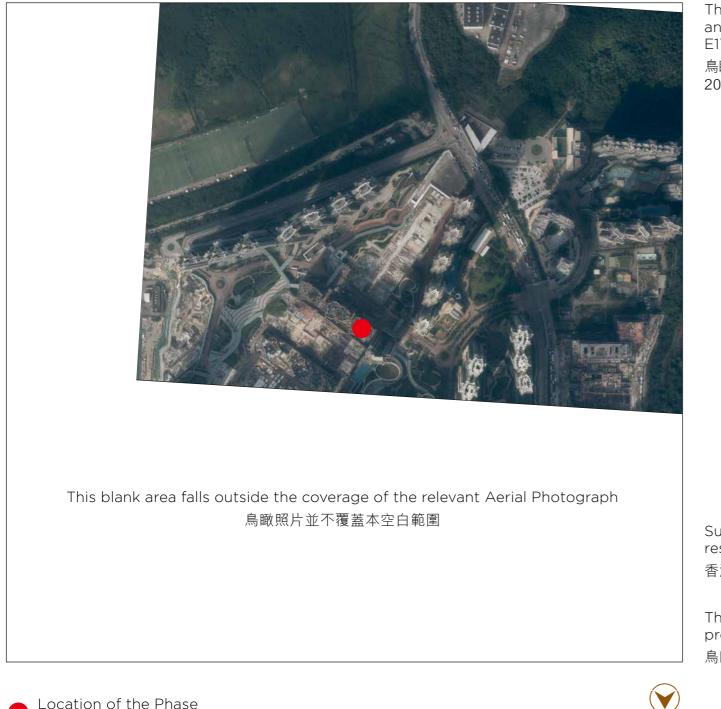

The Aerial Photograph is adopted from part of the aerial photograph taken by the Survey and Mapping Office of the Lands Department at a flying height of 6,900 feet, Photo No. E178479C dated 23 December, 2022.

鳥瞰照片摘錄自地政總署測繪處在6.900呎的飛行高度拍攝之鳥瞰照片,照片編號E178479C,飛行日期為 2022年12月23日。

Survey and Mapping Office, Lands Department, The Government of HKSAR © Copyright reserved - reproduction by permission only. 香港特別行政區政府地政總署測繪處 © 版權所有,未經許可,不得複製。

The Aerial Photograph is provided by the Hong Kong GeoData Store and intellectual property rights are owned by the Government of the HKSAR. 鳥瞰照片由香港地理數據站提供,香港特別行政區政府為知識產權擁有人。

附註:

- 1. 期數的鳥瞰照片之副本可於期數的售樓處開放時間內免費查閱。
- 因技術原因(例如期數之形狀),此鳥瞰照片所顯示的範圍可能多於《一手住宅物業銷售條例》所要求。 2.
- 3. 賣方建議準買家到有關期數地盤作實地考察,以對該期數、其周邊地區環境及附近的公共設施有較佳了解。