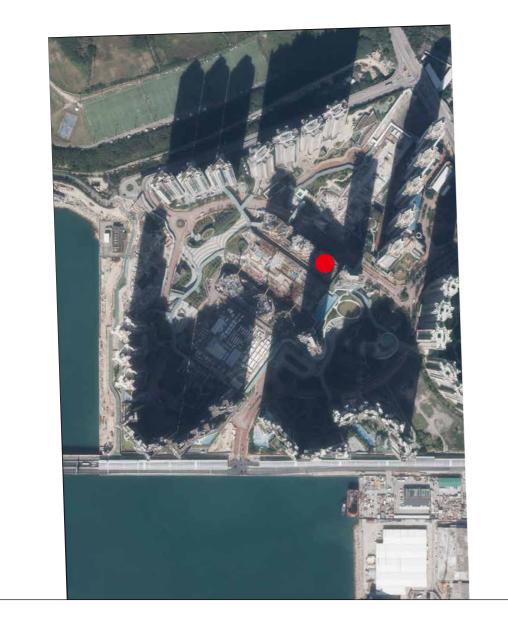

The Aerial Photograph is adopted from part of the aerial photograph taken by the Survey and Mapping Office of the Lands Department at a flying height of 6,900 feet, Photo No. E172502C. dated 12 December, 2022.

鳥瞰照片摘錄自地政總署測繪處在6,900呎的飛行高度拍攝之鳥瞰照片,照片編號E172502C.,飛行日期為 2022年12月12日。

Survey and Mapping Office, Lands Department, The Government of HKSAR © Copyright reserved - reproduction by permission only. 香港特別行政區政府地政總署測繪處 © 版權所有,未經許可,不得複製。

The Aerial Photograph is provided by the Hong Kong GeoData Store and intellectual property rights are owned by the Government of the HKSAR. 鳥瞰照片由香港地理數據站提供,香港特別行政區政府為知識產權擁有人。

Location of the Phase 期數的位置