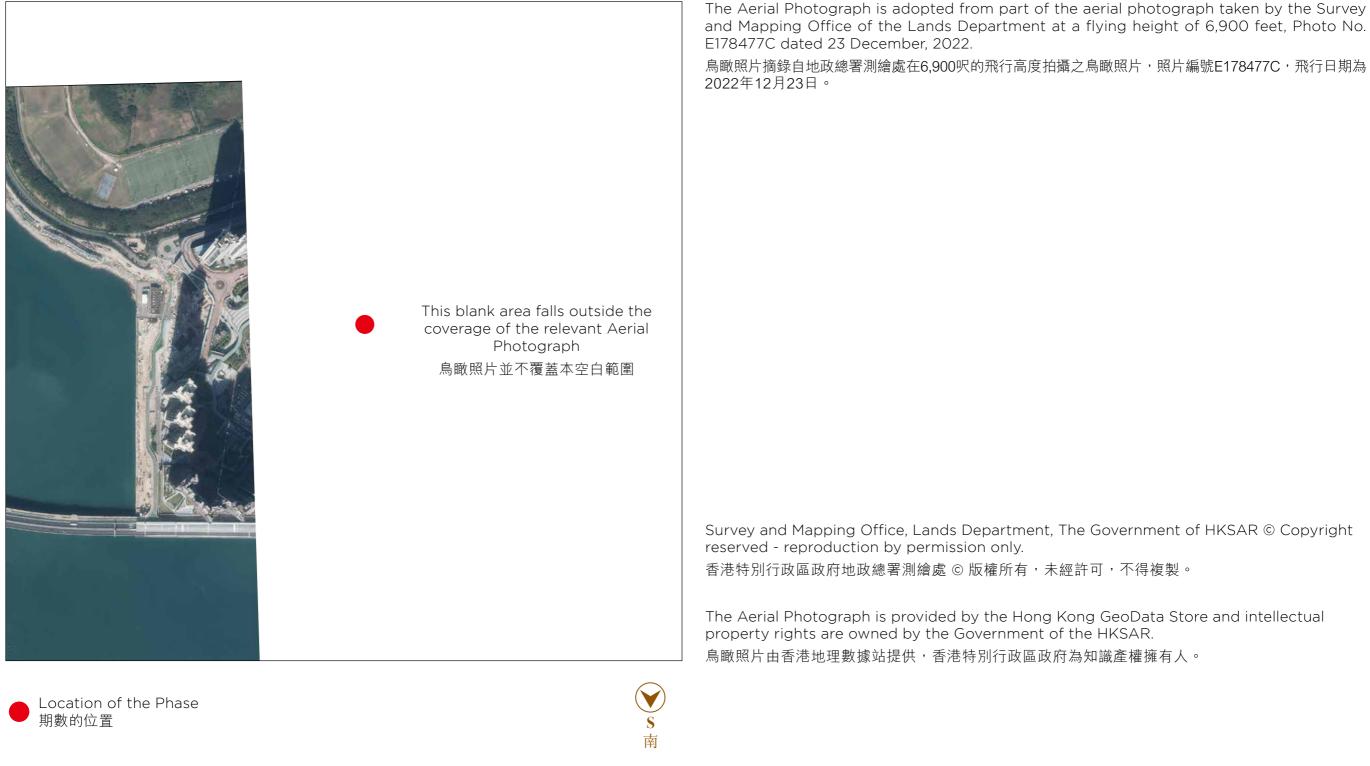

The Aerial Photograph is adopted from part of the aerial photograph taken by the Survey and Mapping Office of the Lands Department at a flying height of 6,900 feet, Photo No. E178481C dated 23 December, 2022.

鳥瞰照片摘錄自地政總署測繪處在6.900呎的飛行高度拍攝之鳥瞰照片,照片編號E178481C,飛行日期為 2022年12月23日。

This blank area falls outside the coverage of the relevant Aerial Photograph 鳥瞰照片並不覆蓋本空白範圍

Location of the Phase 期數的位置

#### Notes :

- 1. Copy of the aerial photograph of the Phase is available for free inspection at the sales office of the Phase during opening hours.
- 2. Due to technical reasons (such as the shape of the Phase), the aerial photograph may show more area than that required under the Residential Properties (First-hand Sales) Ordinance.
- 3. The vendor advises prospective purchasers to conduct on-site visit for a better understanding of the Phase, its surrounding environment and the public facilities nearby.

### Survey and Mapping Office, Lands Department, The Government of HKSAR © Copyright reserved - reproduction by permission only. 香港特別行政區政府地政總署測繪處 © 版權所有,未經許可,不得複製。

The Aerial Photograph is provided by the Hong Kong GeoData Store and intellectual property rights are owned by the Government of the HKSAR. 鳥瞰照片由香港地理數據站提供,香港特別行政區政府為知識產權擁有人。